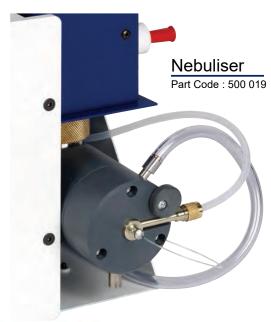

### Ordering Information

| Part Code | Description                                           |
|-----------|-------------------------------------------------------|
| 500 801   | FF-200D-R (PFP7/C) clinical flame photometer          |
|           | supplied with Na, K and Li filters, connecting hoses  |
|           | and clips, compressor plug and drain trap (230V/50Hz) |