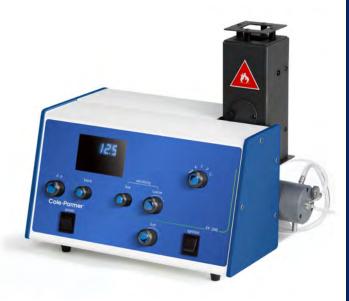

# FF-200D-R (Jenway PFP7/C)

### Clinical Flame Photometer

The FF-200D-R (PFP7/C) is a low temperature, single channel flame photometer that is specifically designed for use in clinical applications for the determination of sodium, potassium and lithium. The in-built lineariser circuitry of the FF-200D-R enables readings of both sodium and potassium to be displayed directly in mmol/l.

<0.5%

Recorder output Nominal 1.00V for a reading of 100.0

**Services** 

Electrical 90-125V or 190-250V @50/60Hz\*

Air Moisture and oil free, 6 litre/min at 14psi

Fuel Propane, butane, natural gas or LPG

Size (w x d x h), mm 420 x 360 x 300