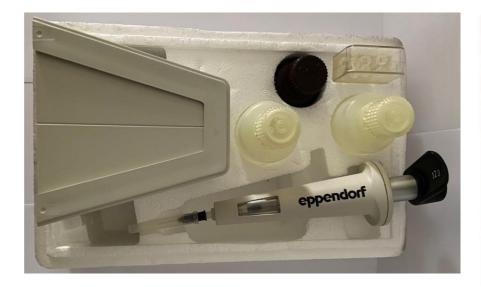

## **Eppendorf Fixpenser 4781 Repetitive Pipettor**

The Fixpenser is a hand dispenser for repetitive, exact dispensing of a certain volume.

Two transparent 60ml bottles, a Brown 30ml bottle for light sensitive reagents and a standa re enclosed as accessories. One of the 60ml bottles is provided as a rinsing bottle. In order to avoid confusion with the reagent bottle, the rinsing bottle should be marked accordingly.

The Fixpenser together with a filled supply bottle and the stand can be stored in the refrigerator.