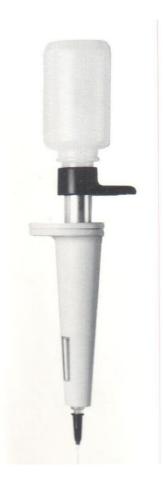

## **Eppendorf Fixpenser 4781 Repetitive Pipettor**

The Fixpenser is a hand dispenser for repetitive, exact dispensing of a certain volume.

Two transparent 60ml bottles, a Brown 30ml bottle for light sensitive reagents and a standa re enclosed as accessories. One of the 60ml bottles is provided as a rinsing bottle. In order to avoid confusion with the reagent bottle, the rinsing bottle should be marked accordingly.