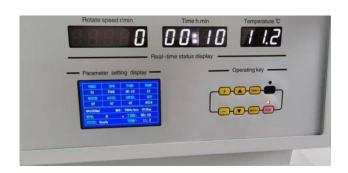

#### **Features**

- DC Microcomputer control, brushless motor. Silent, constant, stable and high speed
- Touch Panel. Programmable operation.
- LCD display, Speed/RCF, temperature and time display.
- RCF is automatically calculated.
- Easy to use, easy to change bucket.
- Over speed and imbalance protection. Lid safety system to stop the centrifuge when the lid is open. Lid Safety-Lock, which ensures a safe, tight closure on the centrifuge chamber during operation.
- Imbalance safety device and automatic alarm
- Electronic lock and emergency lid release.
- 10 different levels for acceleration and deceleration.
- 10 different programs can be stored in the memory.