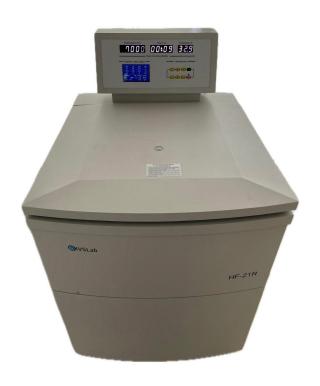

# HF-21R High-Speed Centrifuge-Refrigerated

# **Application**

HF-21R Floor high speed refrigerated centrifuge is widely used in the field of clinical medicine, biochemistry, genetic engineering immunology etc. it is the essential equipment for centrifuge on used by hospitals, scientific research units and institutions of higher learning. Single knob can set time, speed, RCF, and programs etc, it is the easy machine.