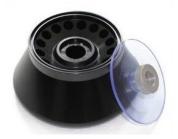

### Angle Rotor 16x10 ml

Rotor Capacity : 16×10 ml Max. Speed : 22.000 r/min Max. RCF : 51.940 ×g