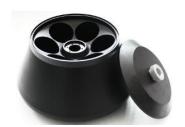

# **Reference Rotor Types**

These are the most preferred rotors. There are many more. Please ask for the rotor you need!

### Angle Rotor 4x1.000 ml

Rotor Capacity : 4×1.000 ml Max. Speed : 7.000 r/min Max. RCF : 10.130 ×g