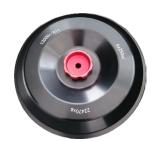

### Angle Rotor 4x1.000 ml

Rotor Capacity : 4×1.000 ml Max. Speed : 7.000 r/min Max. RCF : 10.130 ×g