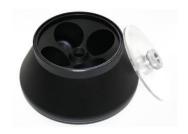

# **Reference Rotor Types**

These are the most preferred rotors. There are many more. Please ask for the rotor you need!

## Angle Rotor 6x500 ml

Rotor Capacity : 6×500 ml Max. Speed : 10.000 r/m
Max. RCF : 17.880 ×g : 10.000 r/min