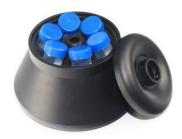

## Angle Rotor 6x500 ml

Rotor Capacity : 6×500 ml Max. Speed : 10.000 r/m
Max. RCF : 17.880 ×g : 10.000 r/min