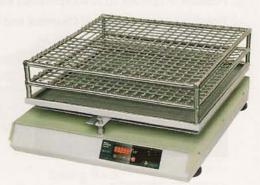

**NB-101MT** 

Spring Rack

Holder Rack

**Shaking Type** 

Selection Lever

Plate type Blushless DC MOTOR provides low noise, no vibration.

Accessorys \* The detail on accessories is written at the end of section.

Platform (Tube Rack & Holder)

Spring rack

Holder Platform 250ml x 23

2000ml x 4

Holders