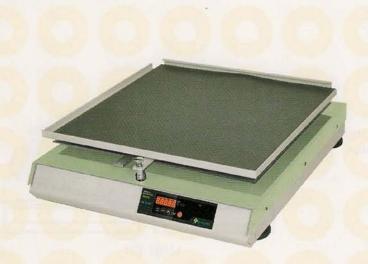

## **MULTI SHAKER**

(NB-101MT)

Multi-shaker provides dual function to choose either orbital motion or reciprocating motion which is used in Mixing reagent, physical clinic, shaking culture, cell culture.

**NB-101MT** 

Spring Rack

Holder Rack

**Shaking Type** 

Selection Lever

Plate type Blushless DC MOTOR provides low noise, no vibration.

Accessorys \* The detail on accessories is written at the end of section.

## Specification

| Items           | Unit | NB-101MT                          |
|-----------------|------|-----------------------------------|
| Motion          |      | Orbital or Reciprocating          |
| Speed           |      |                                   |
| range           | rpm  | 30 to 340 rpm                     |
| accuracy        | %    | ±1%                               |
| increment       | rpm  | 1 rpm                             |
| Time            |      |                                   |
| range           | min  | Continuous or up to 48 hours      |
| accuracy        | %    | ±1%                               |
| increment       | min  | 1 minute                          |
| Control         |      | Microprocessor Digital            |
| Mortion control |      | Lever Operate                     |
| Operating panel |      | Touch Button                      |
| Display         |      | 5 Digit LED                       |
| Motor           |      | Plate Type B/L DC Motor           |
| Drive system    |      | Beltless Direct Drive             |
| Stroke          | mm   | 30mm                              |
| Platform size   | mm   | 460(W) x 455(D)mm with rubber pad |
| Dimmensions     | mm   | 460(W) x 520(D) x 120(H)mm        |
| Holder/Rack     |      | Silicon Rubber Pad                |
| Power           | V/Hz | 110/220V, 50/60Hz                 |