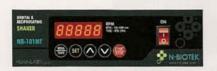

**NB-101MT** 

Spring Rack

Holder Rack

**Shaking Type** 

Selection Lever

Plate type Blushless DC MOTOR provides low noise, no vibration.

Accessorys \* The detail on accessories is written at the end of section.

## Features

- Dual selective function of orbital or reciprocating
- Simple control of selection lever
- Brushless DC motor provides low noise, no vibration and maintenance free system.
- LED indicates temperature, speed, time and state of power failure.
- Possible to operate up to 400rpm even though stroke is 30mm.
- Possible to operate in Cold Chamber and Incubators(4 c~60 c)
- Artificial intelligence system which maintains precise speed and time controlled by MICOM.
- Easy to change accessory platform.
- No belt and pulley drive system for shaking

## Specification

| Items           | Unit | NB-101MT                          |
|-----------------|------|-----------------------------------|
| Motion          |      | Orbital or Reciprocating          |
| Speed           |      |                                   |
| range           | rpm  | 30 to 340 rpm                     |
| accuracy        | %    | ±1%                               |
| increment       | rpm  | 1 rpm                             |
| Time            |      |                                   |
| range           | min  | Continuous or up to 48 hours      |
| accuracy        | %    | ±1%                               |
| increment       | min  | 1 minute                          |
| Control         |      | Microprocessor Digital            |
| Mortion control |      | Lever Operate                     |
| Operating panel |      | Touch Button                      |
| Display         |      | 5 Digit LED                       |
| Motor           |      | Plate Type B/L DC Motor           |
| Drive system    |      | Beltless Direct Drive             |
| Stroke          | mm   | 30mm                              |
| Platform size   | mm   | 460(W) x 455(D)mm with rubber pad |
| Dimmensions     | mm   | 460(W) x 520(D) x 120(H)mm        |
| Holder/Rack     |      | Silicon Rubber Pad                |
| Power           | V/Hz | 110/220V, 50/60Hz                 |