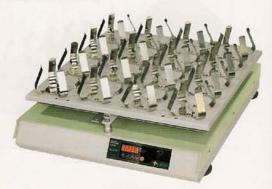

**NB-101MT** 

Spring Rack

Holder Rack

**Shaking Type** 

Selection Lever

Plate type Blushless DC MOTOR provides low noise, no vibration.

Accessorys \* The detail on accessories is written at the end of section.

Platform (Tube Rack & Holder)

Spring rack

Holder Platform 250ml x 23

2000ml x 4

Holders