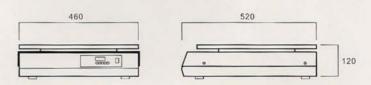

## Specification

| Items           | Unit | NB-101MT                          |
|-----------------|------|-----------------------------------|
| Motion          |      | Orbital or Reciprocating          |
| Speed           |      |                                   |
| range           | rpm  | 30 to 340 rpm                     |
| accuracy        | %    | ±1%                               |
| increment       | rpm  | 1 rpm                             |
| Time            |      |                                   |
| range           | min  | Continuous or up to 48 hours      |
| accuracy        | %    | ±1%                               |
| increment       | min  | 1 minute                          |
| Control         |      | Microprocessor Digital            |
| Mortion control |      | Lever Operate                     |
| Operating panel |      | Touch Button                      |
| Display         |      | 5 Digit LED                       |
| Motor           |      | Plate Type B/L DC Motor           |
| Drive system    |      | Beltless Direct Drive             |
| Stroke          | mm   | 30mm                              |
| Platform size   | mm   | 460(W) x 455(D)mm with rubber pad |
| Dimmensions     | mm   | 460(W) x 520(D) x 120(H)mm        |
| Holder/Rack     |      | Silicon Rubber Pad                |
| Power           | V/Hz | 110/220V, 50/60Hz                 |